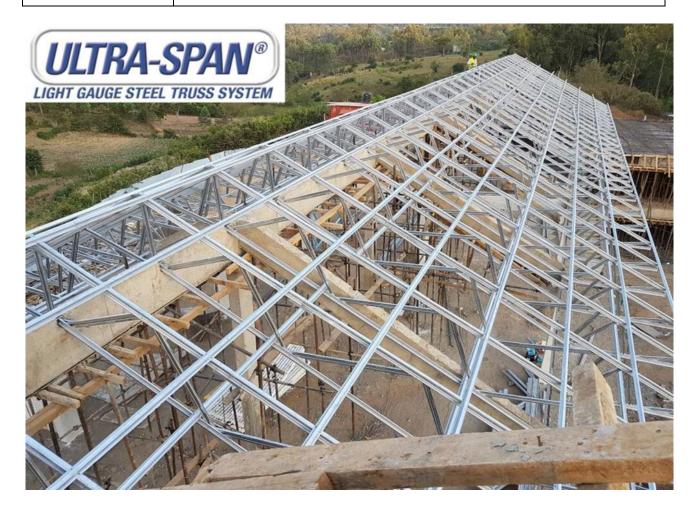

## **PROJECT SHOWCASE**

| Date complete      | 2017                                                                                                                                                                                                                                                                                                                                                                                                                                                                                                                                                                     |
|--------------------|--------------------------------------------------------------------------------------------------------------------------------------------------------------------------------------------------------------------------------------------------------------------------------------------------------------------------------------------------------------------------------------------------------------------------------------------------------------------------------------------------------------------------------------------------------------------------|
| Project            | ONE ACRE FUND OFFICES                                                                                                                                                                                                                                                                                                                                                                                                                                                                                                                                                    |
| GPS / location     | KAKAMEGA                                                                                                                                                                                                                                                                                                                                                                                                                                                                                                                                                                 |
| Architect          | MASS DESIGN, RWANDA OFFICE                                                                                                                                                                                                                                                                                                                                                                                                                                                                                                                                               |
| Roofing Contractor | RODAH INTERNATIONAL LIMITED                                                                                                                                                                                                                                                                                                                                                                                                                                                                                                                                              |
| Roofing Material   | ULTRA-SPAN STEEL TRUSSING MADE OUT OF ZINCAL STEEL FROM MRM                                                                                                                                                                                                                                                                                                                                                                                                                                                                                                              |
| Developer          | ONE ACRE FUND                                                                                                                                                                                                                                                                                                                                                                                                                                                                                                                                                            |
| Special features   | The project has been developed by this fast growing NGO and is aimed at creating new office space, fast and economically while maintaining its 'Green' credentials.  They chose to use Ultraspan Light Gauge Steel Trussing system that has proven to be superior, reliable, time saving, easy to install and more so neat to look at. By using this trussing system from MRM, the client has been able to meet the strict deadlines in place for the project, safeguarded the environment and developed a project that is neat to look at and at a very reasonable cost |
|                    |                                                                                                                                                                                                                                                                                                                                                                                                                                                                                                                                                                          |