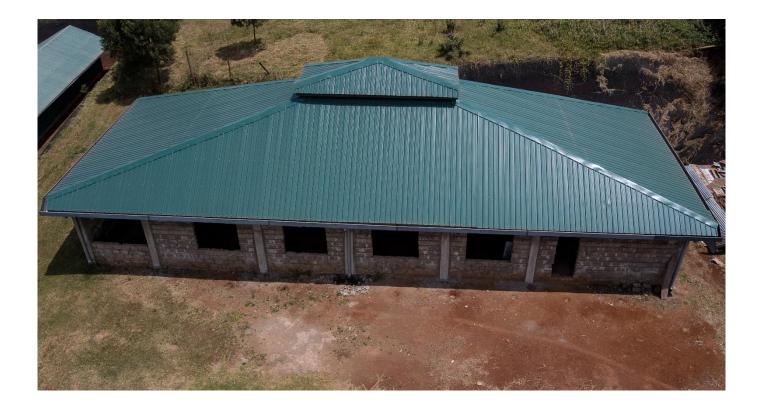

## **PROJECT SHOWCASE**

| <b>Completion Date</b> | IN PROGRESS                                                                                                                                                                                                                                                                                                                                                  |
|------------------------|--------------------------------------------------------------------------------------------------------------------------------------------------------------------------------------------------------------------------------------------------------------------------------------------------------------------------------------------------------------|
| Project                | KARURA COMMUNITY CHAPEL KABUKU                                                                                                                                                                                                                                                                                                                               |
| GPS / location         | KABUKU LIMURU                                                                                                                                                                                                                                                                                                                                                |
| Roofing Material       | MAXCOVER AND ULTRASPAN                                                                                                                                                                                                                                                                                                                                       |
| Developer              | KARURA COMMUNITY CHAPEL KABUKU                                                                                                                                                                                                                                                                                                                               |
| Project Management     | KARURA COMMUNIT CHAPEL KABUKU, MEN'S MINISTRY                                                                                                                                                                                                                                                                                                                |
| Trussing               | LIGHT GAUGE STEEL TRUSSES                                                                                                                                                                                                                                                                                                                                    |
| Material               | OPTIMA                                                                                                                                                                                                                                                                                                                                                       |
|                        | Located at the serene leafy environs of Limuru – Kabuku, the Karura Community Chapel stands peacefully on a hill overlooking the nearby residents. The Forest Green colour of the roofing material blends in effortlessly with the surrounding and will be a landmark in the area.                                                                           |
| Special Feature        | For the roof trusses, Ultra-Span light Gauge steel trusses have been used to hold the roofing material in place. The workmanship of the trussing is indeed stellar, giving the church a clean finish without having to have the structure augmented with additional fixtures. While the project is still ongoing, the final product will indeed be a marvel. |