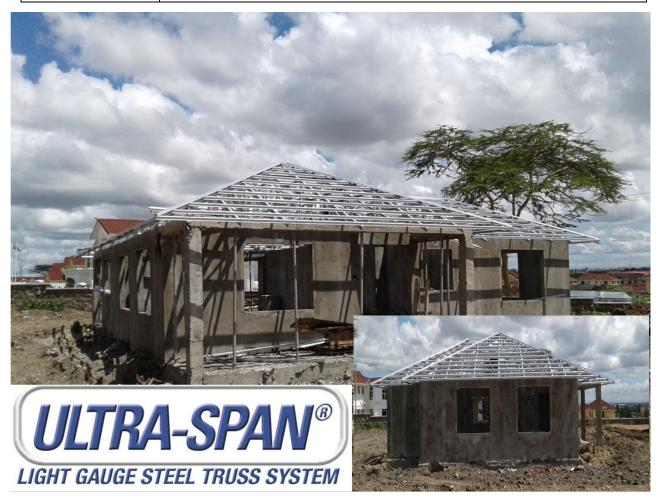

Safal Building Systems Ltd. won the 4<sup>rd</sup> Phase of the project and will be undertaking roof trusses for 200 houses with Ultraspan brand of Light Gauge Steel trusses. Safal Building Systems Ltd. were initially awarded 3 units which were part of their sample flats and our ability to supply and install the roof trusses in a timely manner has won us the entire phase 4. This, once again is a testament to the versatility of Ultraspan Light Gauge Steel trusses and Safal Building System Ltd as the logical go-to Supplier for this technology.