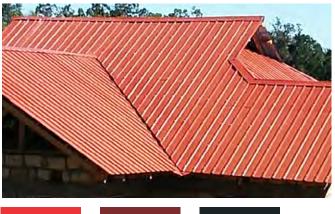

# Trusted and reliable Roofing Product **from Mabati Rolling Mills Limited**

**Maxcover 1015** is a box profile roofing sheet from MRM's stable of high quality brands that offers a coating of a Aluminum-Zinc protective alloy on a carbon steel base which is pre-painted in controlled factory conditions. It offers consumers the benefit of a box profile with an effective cover width of 1015mm, offering a more economical sheet for budget sensitive projects. Maxcover is ideal for domestic and light industrial or commercial applications.

### **Features and Benefits**

- Has an effective cover width of 1015 mm.
- Comes in Gauge 28-30 and requisite accessories available.
- Wide range of colours over 16+ to choose from
- They are aesthetically appealing
- · Has an anti-capillary groove to prevent leaking