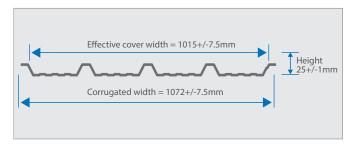

### **Features and Benefits**

- Has an effective cover width of 1015 mm.
- Comes in Gauge 28-30 and requisite accessories available.
- Wide range of colours over 16+ to choose from
- They are aesthetically appealing
- · Has an anti-capillary groove to prevent leaking

# **Coverage Calculator**

To calculate the number of sheets [N] to cover a given area. Required, use the formula: N= W/1.015 where; W is the linear width of the roof in metres and N is the number of sheets.